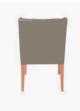

## **PARK DESIGN**

www.parkdesignfurniture.com.au parkdesignfurniture@bigpond.com

Product Code: ARC004FF/PI

Delivery: Custom Made 6 - 8 Weeks ex Factory - Sydney

## PRODUCT DIMENSION

| A. Overall Width                  | 61cm       |
|-----------------------------------|------------|
| B. Overall Depth                  | 59cm       |
| C. Overall Height                 | 90cm       |
| D. Seat Height                    | 49cm       |
| E. Internal Seat Depth            | 49cm       |
| F. Arm Width                      | 6cm        |
| G. Arm Height                     | 64cm       |
| Shipping Weight                   | 13.0 Kilos |
| Plain Fabric Metreage Allover     | 4.0 Mtr    |
| Patterned Fabric Metreage Allover | 4.5 Mtr    |

## MIXED FABRIC METREAGE

Inside Seat, Back and Arms 2.5 Mtr
Outside Back and Arms 2.0 Mtr

MEASUREMENTS: Measurements in these Spec Sheets are approximate, there may be variations in dimensions as this is a handmade product. The information at the time of printing was correct, but may be subject to change without notification if we feel the product can be improved by making minor alterations.

- There are trims available on Fixed Covers
   e.g. Piping, Studs and Buttons Send us an enquiry
- Available in Fabric or Leather Upholstery
  - Stain Colour options available on Legs
- Colour Match Available