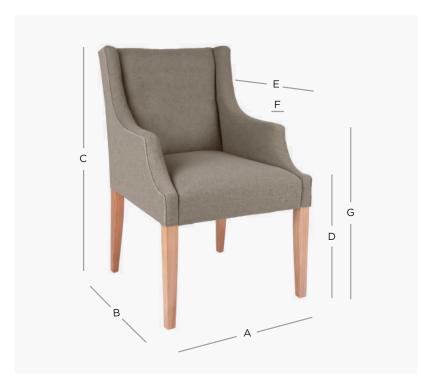

## PRODUCT DIMENSION

| A. Overall Width                  | 61cm       |
|-----------------------------------|------------|
| B. Overall Depth                  | 59cm       |
| C. Overall Height                 | 90cm       |
| D. Seat Height                    | 49cm       |
| E. Internal Seat Depth            | 49cm       |
| F. Arm Width                      | 6cm        |
| G. Arm Height                     | 64cm       |
| Shipping Weight                   | 13.0 Kilos |
| Plain Fabric Metreage Allover     | 4.0 Mtr    |
| Patterned Fabric Metreage Allover | 4.5 Mtr    |