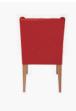

## PRODUCT DIMENSION

A. Overall Width 56cm

B. Overall Depth 58cm

C. Overall Height 90cm

D. Seat Height 49cm

E. Internal Seat Depth 49cm

F. Arm Width 5cm

No. of Buttons 7

- There are trims available on Fixed Covers
  e.g. Piping, Studs and Buttons Send us an enquiry
- Available in Fabric or Leather Upholstery
  - Stain Colour options available on Legs
- Colour Match Available