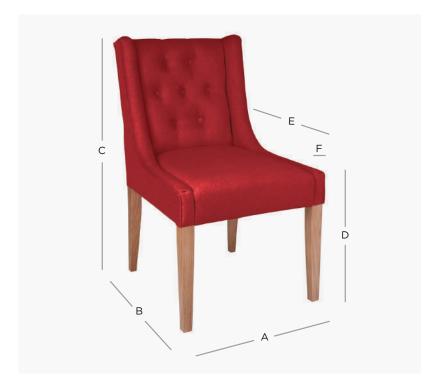

## PRODUCT DIMENSION

A. Overall Width 56cm

B. Overall Depth 58cm

C. Overall Height 90cm

D. Seat Height 49cm

E. Internal Seat Depth 49cm

F. Arm Width 5cm

No. of Buttons 7