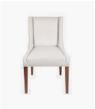

## "Archie" - Low Back Dining Chair Fixed Cover with Piping

Product Code: ARC001FF/PI

Delivery: Custom Made 6 - 8 Weeks ex Factory - Sydney