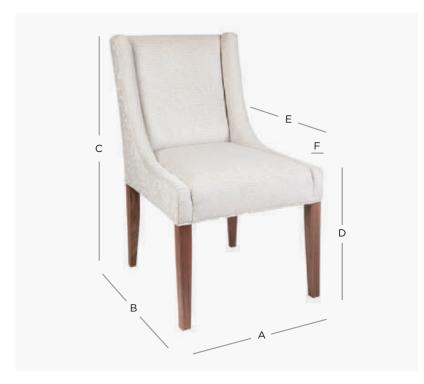

## PRODUCT DIMENSION

56cm A. Overall Width

B. Overall Depth 58cm

C. Overall Height 90cm

D. Seat Height 49cm

E. Internal Seat Depth 49cm

F. Arm Width 5cm

11.0 Kilos Shipping Weight