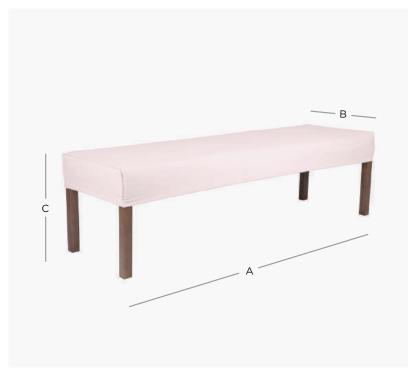

## PRODUCT DIMENSION

A. Overall Width 190cm

B. Overall Depth 45cm

C. Seat Height 50cm

No. of Legs

Shipping Weight 20.0 Kilos

Plain Fabric Metreage Allover 3.0 Mtr

Patterned Fabric Metreage Allover 3.5 Mtr