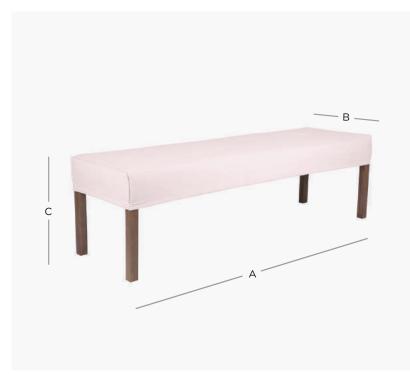

## PRODUCT DIMENSION

A. Overall Width 150cm

B. Overall Depth 45cm

C. Seat Height 50cm

No. of Legs

Shipping Weight 17.0 Kilos

Plain Fabric Metreage Allover 2.5 Mtr

Patterned Fabric Metreage Allover 3.0 Mtr