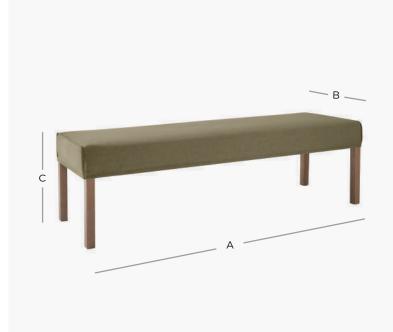

## PRODUCT DIMENSION

A. Overall Width 150cm B. Overall Depth 45cm

C. Seat Height 50cm

No. of Legs

Shipping Weight 17.0 Kilos

Plain Fabric Metreage Allover 2.5 Mtr

Patterned Fabric Metreage Allover 3.0 Mtr

MIXED FABRIC METREAGE n/a