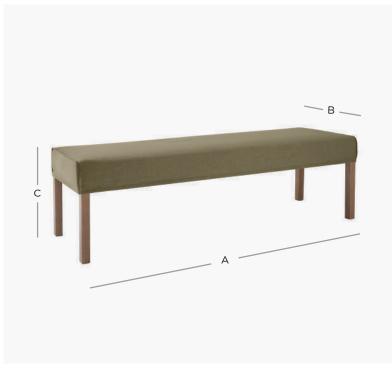

## PRODUCT DIMENSION

A. Overall Width 150cm B. Overall Depth 45cm

C. Seat Height 50cm

No. of Legs

Shipping Weight 17.0 Kilos

Plain Fabric Metreage Allover 2.5 Mtr

Patterned Fabric Metreage Allover 3.0 Mtr

MIXED FABRIC METREAGE n/a