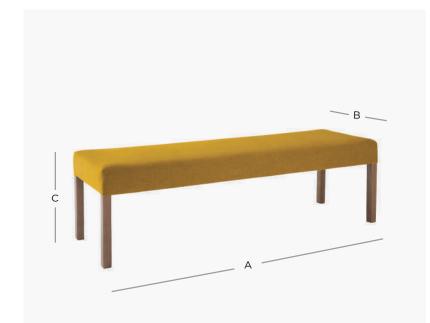

## PRODUCT DIMENSION

| A. Overall Width                  | 150cm      |
|-----------------------------------|------------|
| B. Overall Depth                  | 45cm       |
| C. Seat Height                    | 50cm       |
| No. of Legs                       | 4          |
| Shipping Weight                   | 17.0 Kilos |
| Plain Fabric Metreage Allover     | 2.6 Mtr    |
| Patterned Fabric Metreage Allover | 3.1 Mtr    |
| MIXED FABRIC METREAGE             | n/a        |