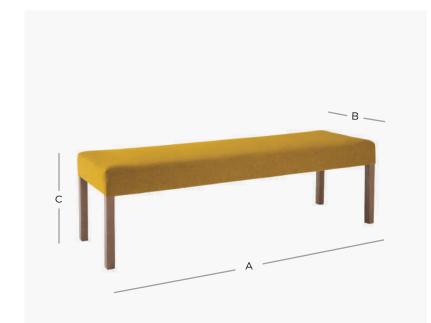

## PRODUCT DIMENSION

| A. Overall Width                  | 120cm      |
|-----------------------------------|------------|
| B. Overall Depth                  | 45cm       |
| C. Seat Height                    | 50cm       |
| No. of Legs                       | 4          |
| Shipping Weight                   | 15.0 Kilos |
| Plain Fabric Metreage Allover     | 2.2 Mtr    |
| Patterned Fabric Metreage Allover | 2.7 Mtr    |
| MIXED FABRIC METREAGE             | n/a        |