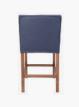

## PRODUCT DIMENSION

A. Overall Width 50cm

B. Overall Depth 54cm

C. Overall Height 101cm

D. Seat Height 69cm

E. Internal Seat Depth 46cm

Shipping Weight 9.0 Kilos

Plain Fabric Metreage Allover 2.0 Mtr