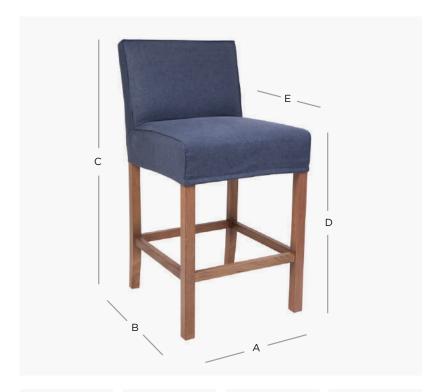

## PRODUCT DIMENSION

A. Overall Width 50cm

B. Overall Depth 54cm

C. Overall Height 101cm

D. Seat Height 69cm

E. Internal Seat Depth 46cm

Shipping Weight 9.0 Kilos

Plain Fabric Metreage Allover 2.0 Mtr

Patterned Fabric Metreage Allover 2.5 Mtr

## MIXED FABRIC METREAGE

Inside Seat & Back 1.5 Mtr

Outside Back 1.0 Mtr

AUSTRALIAN MADE

100%

MEASUREMENTS: Measurements in these Spec Sheets are approximate, there may be variations in dimensions as this is a handmade product. The information at the time of printing was correct, but may be subject to change without notification if we feel the product can be improved by making minor alterations.