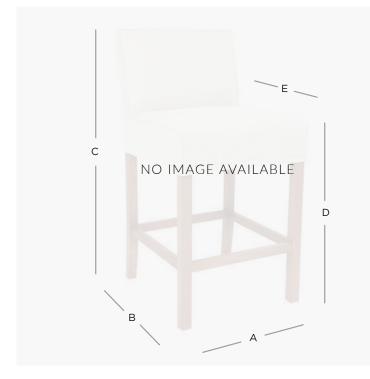

## PRODUCT DIMENSION

| A. Overall Width                  | 50cm      |
|-----------------------------------|-----------|
| B. Overall Depth                  | 54cm      |
| C. Overall Height                 | 101cm     |
| D. Seat Height                    | 69cm      |
| E. Internal Seat Depth            | 46cm      |
| Shipping Weight                   | 9.0 Kilos |
| Plain Fabric Metreage Allover     | 2.0 Mtr   |
| Patterned Fabric Metreage Allover | 2.5 Mtr   |
|                                   |           |