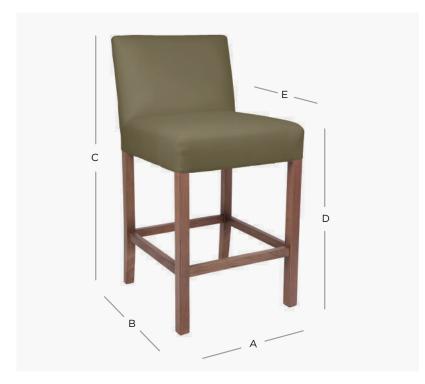

## PRODUCT DIMENSION

A. Overall Width 50cm B. Overall Depth 54cm

C. Overall Height 101cm

D. Seat Height 69cm

E. Internal Seat Depth 46cm

Shipping Weight 9.0 Kilos

Plain Fabric Metreage Allover 1.7 Mtr

2.2 Mtr Patterned Fabric Metreage Allover