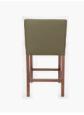

## PRODUCT DIMENSION

A. Overall Width 50cm B. Overall Depth 54cm

C. Overall Height 101cm

D. Seat Height 69cm

E. Internal Seat Depth 46cm

Shipping Weight 9.0 Kilos

Plain Fabric Metreage Allover 1.7 Mtr

2.2 Mtr Patterned Fabric Metreage Allover