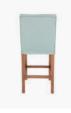

## **PARK DESIGN**

www.parkdesignfurniture.com.au parkdesignfurniture@bigpond.com

Product Code: ALIO05FS/FS

Delivery: Custom Made 6 - 8 Weeks ex Factory - Sydney

## PRODUCT DIMENSION

A. Overall Width 43cm

B. Overall Depth 47cm

C. Overall Height 101cm

D. Seat Height 69cm

E. Internal Seat Depth 38cm

Shipping Weight 8.0 Kilos

Plain Fabric Metreage Allover 2.0 Mtr