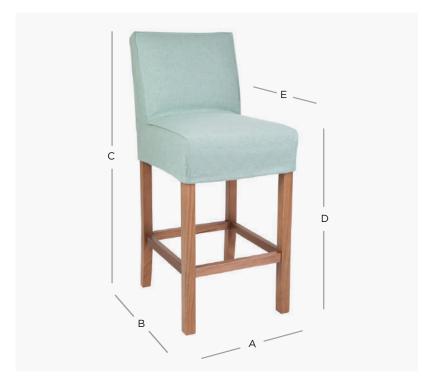

## PRODUCT DIMENSION

A. Overall Width 43cm

B. Overall Depth 47cm

C. Overall Height 101cm

D. Seat Height 69cm

E. Internal Seat Depth 38cm

Shipping Weight 8.0 Kilos

Plain Fabric Metreage Allover 2.0 Mtr

Patterned Fabric Metreage Allover 2.5 Mtr

## MIXED FABRIC METREAGE

Inside Seat & Back 1.5 Mtr

Outside Back 1.0 Mtr

MEASUREMENTS: Measurements in these Spec Sheets are approximate, there may be variations in dimensions as this is a handmade product. The information at the time of printing was correct, but may be subject to change without notification if we feel the product can be improved by making minor alterations.