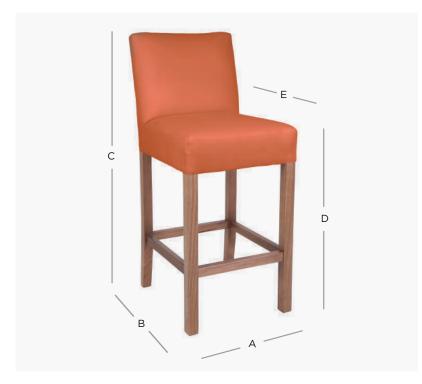

## PRODUCT DIMENSION

A. Overall Width 43cm

B. Overall Depth 47cm

C. Overall Height 101cm

D. Seat Height 69cm

E. Internal Seat Depth 38cm

Shipping Weight 8.0 Kilos

Plain Fabric Metreage Allover 1.7 Mtr