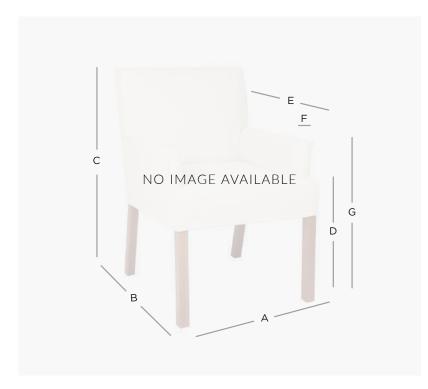

## PRODUCT DIMENSION

| A. Overall Width                  | 60cm       |
|-----------------------------------|------------|
| B. Overall Depth                  | 60cm       |
| C. Overall Height                 | 92cm       |
| D. Seat Height                    | 49cm       |
| E. Internal Seat Depth            | 51cm       |
| F. Arm Width                      | 5cm        |
| G. Arm Height                     | 63cm       |
| Shipping Weight                   | 11.0 Kilos |
| Plain Fabric Metreage Allover     | 3.5 Mtr    |
| Patterned Fabric Metreage Allover | 4.0 Mtr    |