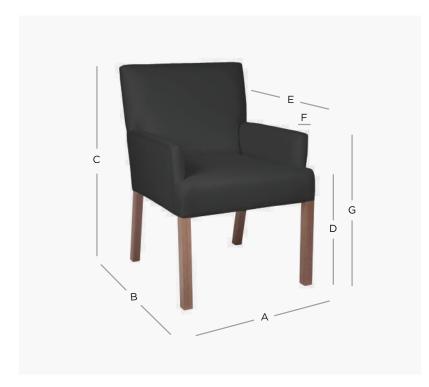

## PRODUCT DIMENSION

| A. Overall Width                  | 60cm       |
|-----------------------------------|------------|
| B. Overall Depth                  | 60cm       |
| C. Overall Height                 | 92cm       |
| D. Seat Height                    | 49cm       |
| E. Internal Seat Depth            | 51cm       |
| F. Arm Width                      | 5cm        |
| G. Arm Height                     | 63cm       |
| Shipping Weight                   | 11.0 Kilos |
| Plain Fabric Metreage Allover     | 3.0 Mtr    |
| Patterned Fabric Metreage Allover | 3.5 Mtr    |