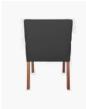

## **PARK DESIGN**

www.parkdesignfurniture.com.au parkdesignfurniture@bigpond.com

Product Code: ALI004FF/BT

Delivery: Custom Made 6 - 8 Weeks ex Factory - Sydney

## PRODUCT DIMENSION

| A. Overall Width                  | 60cm       |
|-----------------------------------|------------|
| B. Overall Depth                  | 60cm       |
| C. Overall Height                 | 92cm       |
| D. Seat Height                    | 49cm       |
| E. Internal Seat Depth            | 51cm       |
| F. Arm Width                      | 5cm        |
| G. Arm Height                     | 63cm       |
| Shipping Weight                   | 11.0 Kilos |
| Plain Fabric Metreage Allover     | 3.0 Mtr    |
| Patterned Fabric Metreage Allover | 3.5 Mtr    |