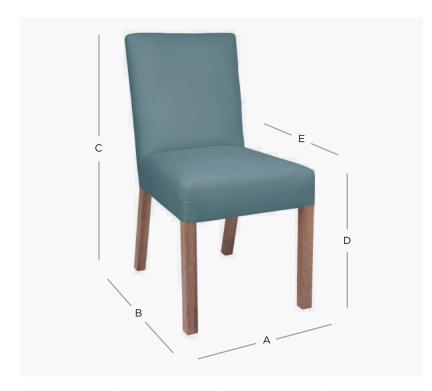

## PRODUCT DIMENSION

A. Overall Width 48cm

B. Overall Depth 53cm

C. Overall Height 90cm

D. Seat Height 49cm

E. Internal Seat Depth 45cm

Shipping Weight 8.0 Kilos

1.7 Mtr Plain Fabric Metreage Allover