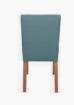

## PRODUCT DIMENSION

A. Overall Width 48cm

B. Overall Depth 53cm

C. Overall Height 90cm

D. Seat Height 49cm

E. Internal Seat Depth 45cm

Shipping Weight 8.0 Kilos

1.7 Mtr Plain Fabric Metreage Allover