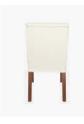

## **PARK DESIGN**

www.parkdesignfurniture.com.au parkdesignfurniture@bigpond.com

Product Code: ALIO01FS/CF

Delivery: Custom Made 6 - 8 Weeks ex Factory - Sydney

## PRODUCT DIMENSION

A. Overall Width 48cm

B. Overall Depth 53cm

84cm C. Overall Height

D. Seat Height 49cm

E. Internal Seat Depth 45cm

7.0 Kilos Shipping Weight

2.0 Mtr Plain Fabric Metreage Allover