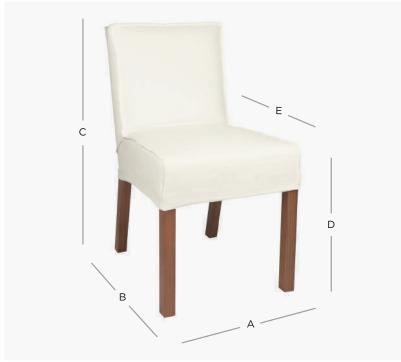

## PRODUCT DIMENSION

A. Overall Width 48cm

B. Overall Depth 53cm

84cm C. Overall Height

D. Seat Height 49cm

E. Internal Seat Depth 45cm

7.0 Kilos Shipping Weight

2.0 Mtr Plain Fabric Metreage Allover