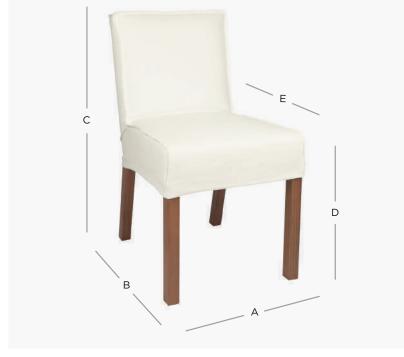

## PRODUCT DIMENSION

A. Overall Width 48cm

B. Overall Depth 53cm

84cm C. Overall Height

D. Seat Height 49cm

E. Internal Seat Depth 45cm

7.0 Kilos Shipping Weight

2.0 Mtr Plain Fabric Metreage Allover